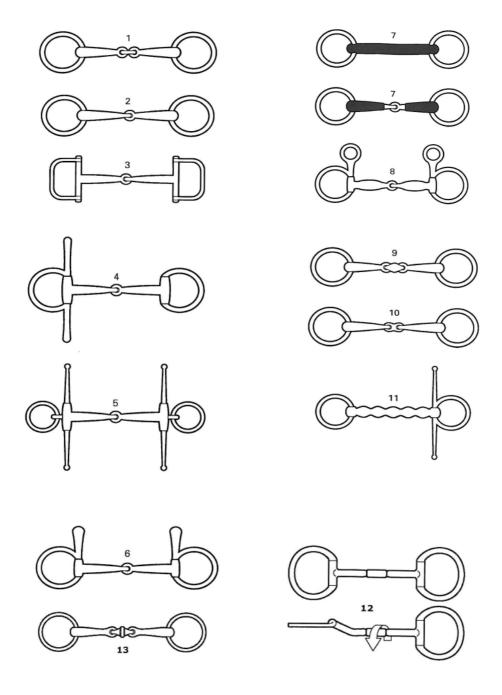

## **Permitted Snaffles**

- 1. Ordinary snaffle with double-jointed mouthpiece
- 2. Ordinary snaffle with jointed mouthpiece
- 3. Racing snaffle "D Ring"
- 4. Egg-butt snaffle, with or without cheeks
- 5. Other type of snaffle with cheeks
- 6. Snaffle with upper cheeks only
- 7. Rubber, leather, plastic or steel snaffle jointed or unjointed
- 8. Hanging cheek snaffle

- 9. Ordinary snaffle with double-jointed mouthpiece with lozenge
- 10. Ordinary snaffle with double-jointed mouth piece (French link)
- 11. Unjointed straight or wavy plastic or rubber snaffle (not steel), with or without cheeks. Permitted also with mullen mouth or egg butt rings.
- 12. Ordinary snaffle with rotating mouthpiece
- 13. Ordinary snaffle with rotating middle piece